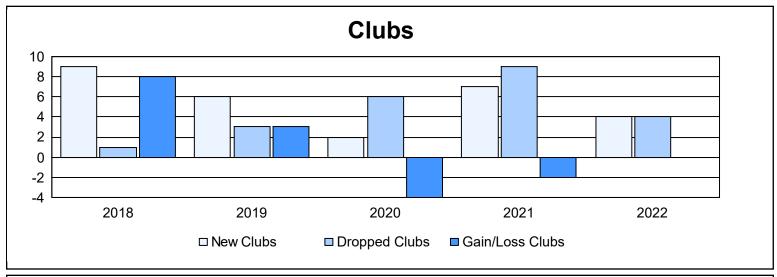

District B 3 As of June 2022 Cumulative

| Year      | New<br>Clubs | Dropped<br>Clubs | Gain/<br>Loss<br>Clubs | New<br>Members | Charter<br>Members | Reinstate<br>Members | Transfer<br>Members | Total<br>Member<br>Added | Total<br>Members<br>Dropped | Gain/<br>Loss<br>Members |
|-----------|--------------|------------------|------------------------|----------------|--------------------|----------------------|---------------------|--------------------------|-----------------------------|--------------------------|
| 2017-2018 | 9            | 1                | 8                      | 426            | 214                | 6                    | 6                   | 652                      | 326                         | 326                      |
| 2018-2019 | 6            | 3                | 3                      | 244            | 146                | 17                   | 4                   | 411                      | 377                         | 34                       |
| 2019-2020 | 2            | 6                | -4                     | 149            | 57                 | 6                    | 2                   | 214                      | 466                         | -252                     |
| 2020-2021 | 7            | 9                | -2                     | 157            | 161                | 40                   | 5                   | 363                      | 456                         | -93                      |
| 2021-2022 | 4            | 4                | 0                      | 276            | 144                | 28                   | 4                   | 452                      | 374                         | 78                       |
| Average   | 6            | 5                | 1                      | 250            | 144                | 19                   | 4                   | 418                      | 400                         | 19                       |